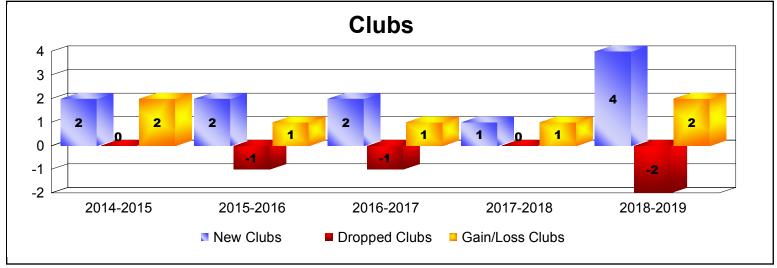

| Year      | New<br>Clubs | Dropped<br>Clubs | Gain/<br>Loss<br>Clubs | New<br>Members | Charter<br>Members | Reinstate<br>Members | Transfer<br>Members | Total<br>Member<br>Added | Total<br>Members<br>Dropped | Gain/<br>Loss<br>Members |
|-----------|--------------|------------------|------------------------|----------------|--------------------|----------------------|---------------------|--------------------------|-----------------------------|--------------------------|
| 2014-2015 | 2            | 0                | 2                      | 147            | 68                 | 5                    | 0                   | 220                      | -117                        | 103                      |
| 2015-2016 | 2            | -1               | 1                      | 124            | 48                 | 3                    | 2                   | 177                      | -203                        | -26                      |
| 2016-2017 | 2            | -1               | 1                      | 240            | 48                 | 7                    | 0                   | 295                      | -168                        | 127                      |
| 2017-2018 | 1            | 0                | 1                      | 162            | 25                 | 13                   | 1                   | 201                      | -191                        | 10                       |
| 2018-2019 | 4            | -2               | 2                      | 180            | 96                 | 3                    | 0                   | 279                      | -175                        | 104                      |
| Average   | 2            | -1               | 1                      | 171            | 57                 | 6                    | 1                   | 234                      | -171                        | 64                       |