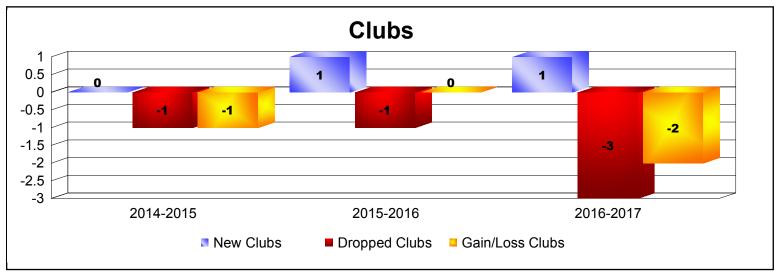

| Year      | New<br>Clubs | Dropped<br>Clubs | Gain/<br>Loss<br>Clubs | New<br>Members | Charter<br>Members | Reinstate<br>Members | Transfer<br>Members | Total<br>Member<br>Added | Total<br>Members<br>Dropped | Gain/<br>Loss<br>Members |
|-----------|--------------|------------------|------------------------|----------------|--------------------|----------------------|---------------------|--------------------------|-----------------------------|--------------------------|
| 2014-2015 | 0            | -1               | -1                     | 2              | 0                  | 0                    | 0                   | 2                        | -11                         | -9                       |
| 2015-2016 | 1            | -1               | 0                      | 3              | 20                 | 1                    | 0                   | 24                       | -6                          | 18                       |
| 2016-2017 | 1            | -3               | -2                     | 1              | 20                 | 0                    | 0                   | 21                       | -54                         | -33                      |
| Average   | 1            | -2               | -1                     | 2              | 13                 | 0                    | 0                   | 16                       | -24                         | -8                       |