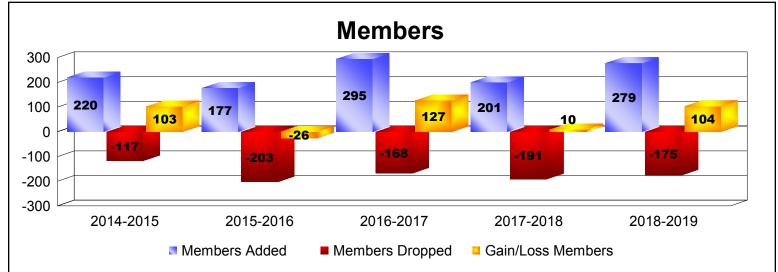

| Year      | New<br>Clubs | Dropped<br>Clubs | Gain/<br>Loss<br>Clubs | New<br>Members | Charter<br>Members | Reinstate<br>Members | Transfer<br>Members | Total<br>Member<br>Added | Total<br>Members<br>Dropped | Gain/<br>Loss<br>Members |
|-----------|--------------|------------------|------------------------|----------------|--------------------|----------------------|---------------------|--------------------------|-----------------------------|--------------------------|
| 2014-2015 | 2            | 0                | 2                      | 147            | 68                 | 5                    | 0                   | 220                      | -117                        | 103                      |
| 2015-2016 | 2            | -1               | 1                      | 124            | 48                 | 3                    | 2                   | 177                      | -203                        | -26                      |
| 2016-2017 | 2            | -1               | 1                      | 240            | 48                 | 7                    | 0                   | 295                      | -168                        | 127                      |
| 2017-2018 | 1            | 0                | 1                      | 162            | 25                 | 13                   | 1                   | 201                      | -191                        | 10                       |
| 2018-2019 | 4            | -2               | 2                      | 180            | 96                 | 3                    | 0                   | 279                      | -175                        | 104                      |
| Average   | 2            | -1               | 1                      | 171            | 57                 | 6                    | 1                   | 234                      | -171                        | 64                       |