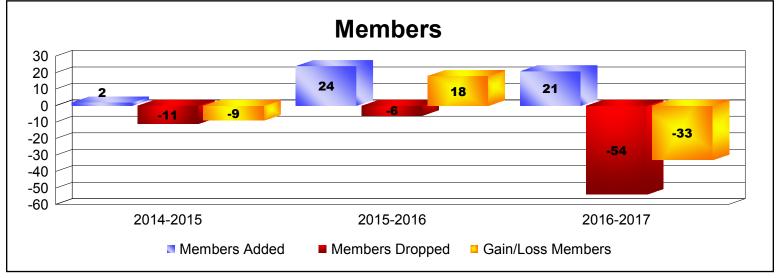

| Year      | New<br>Clubs | Dropped<br>Clubs | Gain/<br>Loss<br>Clubs | New<br>Members | Charter<br>Members | Reinstate<br>Members | Transfer<br>Members | Total<br>Member<br>Added | Total<br>Members<br>Dropped | Gain/<br>Loss<br>Members |
|-----------|--------------|------------------|------------------------|----------------|--------------------|----------------------|---------------------|--------------------------|-----------------------------|--------------------------|
| 2014-2015 | 0            | -1               | -1                     | 2              | 0                  | 0                    | 0                   | 2                        | -11                         | -9                       |
| 2015-2016 | 1            | -1               | 0                      | 3              | 20                 | 1                    | 0                   | 24                       | -6                          | 18                       |
| 2016-2017 | 1            | -3               | -2                     | 1              | 20                 | 0                    | 0                   | 21                       | -54                         | -33                      |
| Average   | 1            | -2               | -1                     | 2              | 13                 | 0                    | 0                   | 16                       | -24                         | -8                       |